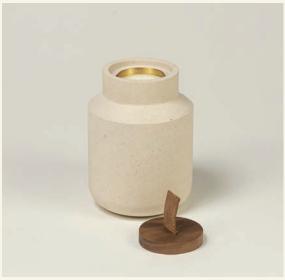

Handle Moleanos

HANDLE is part of the HANDLE series, a collection designed to bring harmony and well-being to spaces. HANDLE has wallnut lid and a compartment to place a candle with an elegant and exclusive fragrance and can function as a decorative object.

Name Handle Moleanos Category Accessories Designer Fábio Teixeira Year 2020

Materials & finishing Marble honed matte finish. **Production details** Objects cutted in CNC and finished by hand.

**Dimensions** (cm) H19 x 014 **Weight** (kg) approx 3