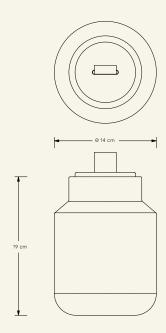

Name Handle Moleanos Category Accessories Designer Fábio Teixeira Year 2020

Materials & finishing Marble honed matte finish. **Production details** Objects cutted in CNC and finished by hand.

**Dimensions** (cm) H19 x 014 **Weight** (kg) approx 3