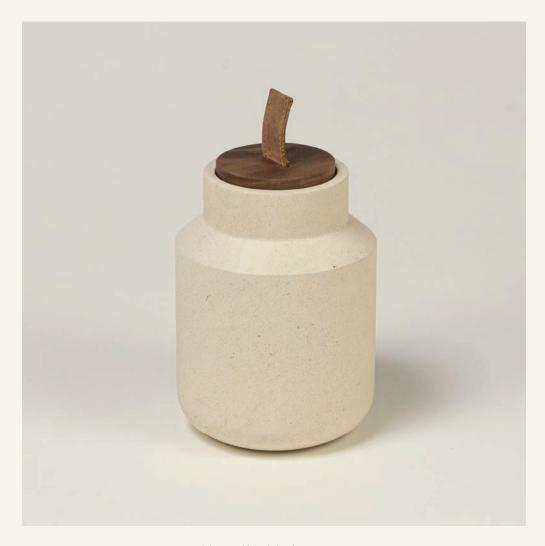

Handle Moleanos

HANDLE is part of the HANDLE series, a collection designed to bring harmony and well-being to spaces. HANDLE has wallnut lid and a compartment to place a candle with an elegant and exclusive fragrance and can function as a decorative object.

Name Handle Moleanos Category Accessories Designer Fábio Teixeira Year 2020

Materials & finishing Marble honed matte finish. **Production details** Objects cutted in CNC and finished by hand.

**Dimensions** (cm) H19 x 014 **Weight** (kg) approx 3